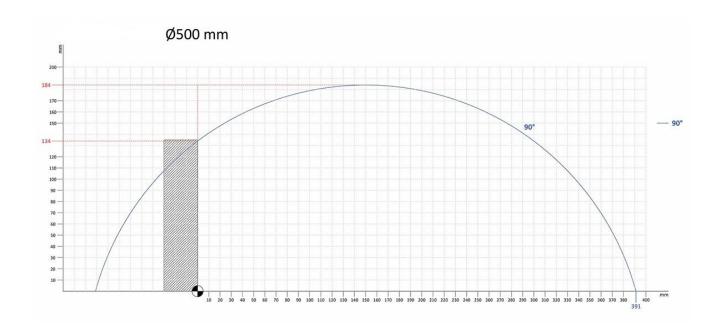

Sizes of Saw: D=500 mm d=30-32 mm

**RPM:** 3000

**Sizes:** 154 x 121 x 139 cm

Total Weight: 520 kg

Ø500 mm +3 meter conveyor

Air pressure 6-8 Bar, 50lt/min

A CUT 90 1 ad. EXW İSTANBUL Automatic Straight Upcut Saw with Auto Feeding