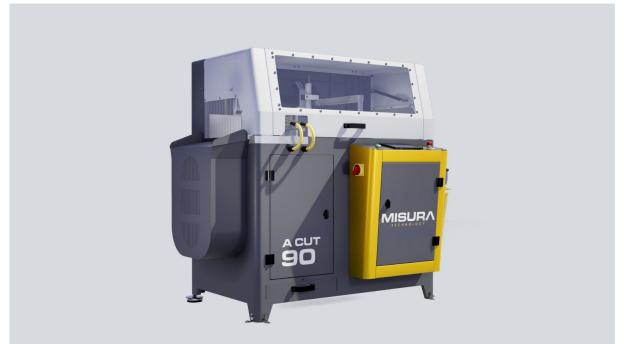

- Fully automatic straight upcut saw designed to cut aluminum and non-ferrous metals fast and precise. Cutting in bulk or single piece at 90 ° angle.
- Double Servo motor control system enables cutting by entering data such as cutting length, cutting height, cutting speed on the screen.
- Thanks to a special system, the saw blade does not leave marks on the cutting surface and eliminates any dimensional mistakes during material infeed.
- Fast and smooth operation thanks to user friendly screen interface
- Minimum waste at the remaining last piece 110 mm
- Max. 550 mm profile length can be fed per cycle. Precise cutting at any length thanks to repeat infeed.
- Min. cutting length is 4 mm
- Wastage Length : 110 mm
- Idle Material Infeed Speed: 10,000 mm/min.
- Idle Material Cutting Speed: 10,000 mm/min.
- Thanks to save feature you can generate multiple cut lists where you can enter data such as pieces, bulk quantity, cut speed, height.
- 7 "High resolution touch screen
- Safe cutting in accordance with CE standards thanks to top guard safety and material sensing sensors
- Thanks to its special manifold system it is easy to transfer chips out of the saw even if there is no chip collector involved.
- Saw blade lubrication system where the spray amount can be adjusted on the screen