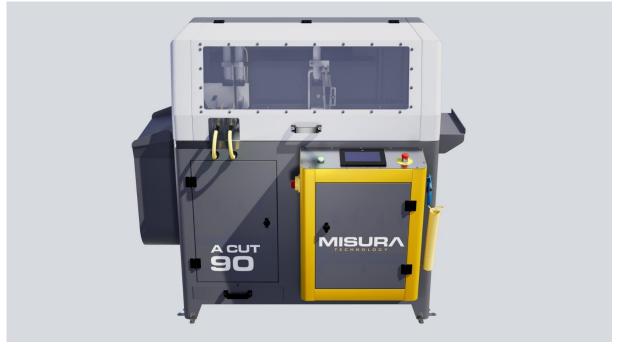

- Fully automatic straight upcut saw designed to cut aluminum and non-ferrous metals fast and precise. Cutting in bulk or single piece at 90 ° angle.
- Double Servo motor control system enables cutting by entering data such as cutting length, cutting height, cutting speed on the screen.
- Thanks to a special system, the saw blade does not leave marks on the cutting surface and eliminates any dimensional mistakes during material infeed.
- Fast and smooth operation thanks to user friendly screen interface
- Minimum waste at the remaining last piece 110 mm
- Max. 550 mm profile length can be fed per cycle. Precise cutting at any length thanks to repeat infeed.
- Min. cutting length is 4 mm
- Wastage Length : 110 mm
- Idle Material Infeed Speed: 10,000 mm/min.
- Idle Material Cutting Speed: 10,000 mm/min.
- Thanks to save feature you can generate multiple cut lists where you can enter data such as pieces, bulk quantity, cut speed, height.
- 7 "High resolution touch screen
- Safe cutting in accordance with CE standards thanks to top guard safety and material sensing sensors
- Thanks to its special manifold system it is easy to transfer chips out of the saw even if there is no chip collector involved.
- Saw blade lubrication system where the spray amount can be adjusted on the screen